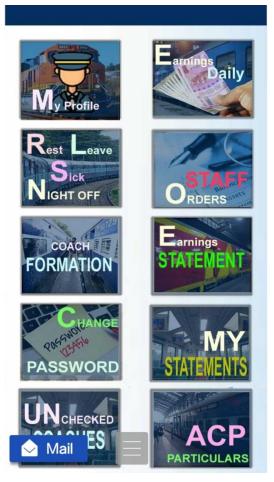

## **Open Net browser**

TYPE: www.comasbzadiv.co.in/tco/

TICKET CHECKING LOGIN FORM will Open.

- Username: Type your PF number (Add 244 before)
- Password: 123456
- Touch: Log in

- Welcome Box will display. In that you can see latest orders and Notes.
- Close it (press"X")
- Later you will get this >>>>>>
- If you are availing any Rest/CL/Leave/ Sick etc. Touch: REST LEAVE SICK Box.

HOME SCREEN

REST/LEAVE/SICK/NIGHT-OFF/OTHERS

| PF NUMBER                         | 24409273852   |
|-----------------------------------|---------------|
| NAME                              | S.VINOD KUMAR |
| DESIGNATION                       | СТІ           |
| DEPOT                             | SRDCM_OFF     |
| FROM                              | •             |
| UPTO                              | •             |
| DESCRIBE<br>REST/LEAVE            | select •      |
| Sun Aug 12 2018 09:06:49 GMT+0530 |               |
| SUBMIT EARNINGS                   |               |

- In the REST/LEAVE menu you can directly FEED your Non working details other than Earnings Come Back by
- selectingHOME SCREENAgain you will be at here >>>>>>>
  - Touch Earnings
    Daily box for
    submitting earnings
    day-wise.

Mail tion: Contact Us.

- You will get TTE
   DAYWISE
   EARNINGS menu.
- Select/Modify/type what ever you what to submit.

Press
SUBMIT EARNINGS

- By touching Earnings STATEMENT you will get Sub Menu (3screen).
- Once again select Earnings STATEMENT you will get your Ledger or Statement by selecting from and to date &Press DISPLAY LEDGER.