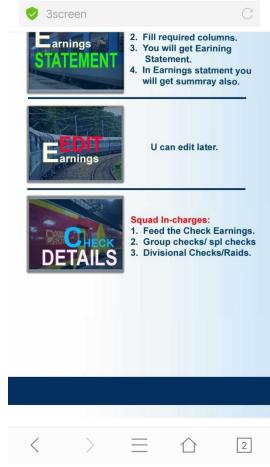

Mail tion: Contact Us.

- You will get TTE
   DAYWISE
   EARNINGS menu.
- Select/Modify/type what ever you what to submit.

Press
SUBMIT EARNINGS

- By touching Earnings STATEMENT you will get Sub Menu (3screen).
- Once again select Earnings STATEMENT you will get your Ledger or Statement by selecting from and to date &Press DISPLAY LEDGER.