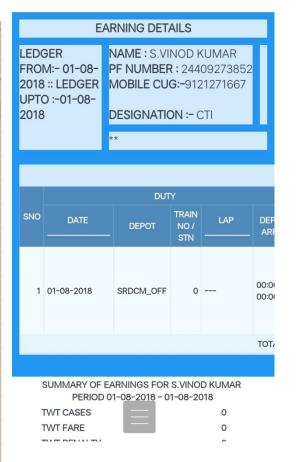

- Check your ledger Daily.
- At the bottom of the ledger you will get SUMMARY also.
- You can get Summary for DAY /10 days / Monthly.
- By selecting from and to date in the DISPLAY LEDGER (See before)