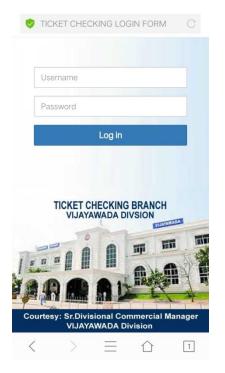

## **Open Net browser**

TYPE: www.comasbzadiv.co.in/tco/

TICKET CHECKING LOGIN FORM will Open.

- Username: Type your PF number (Add 244 before)
- Password: 123456
- Touch: Log in

- Welcome Box will display. In that you can see latest orders and Notes.
- Close it (press"X")
- Later you will get this >>>>>>
- If you are availing any Rest/CL/Leave/ Sick etc. Touch: REST LEAVE SICK Box.