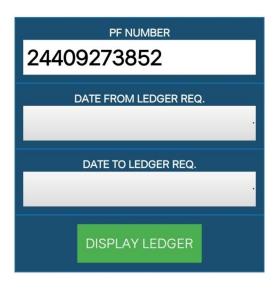

Mail tion: Contact Us.

- You will get TTE
   DAYWISE
   EARNINGS menu.
- Select/Modify/type what ever you what to submit.

Press
SUBMIT EARNINGS

- By touching Earnings STATEMENT you will get Sub Menu (3screen).
- Once again select Earnings STATEMENT you will get your Ledger or Statement by selecting from and to date &Press DISPLAY LEDGER.

- Check your ledger Daily.
- At the bottom of the ledger you will get SUMMARY also.
- You can get Summary for DAY /10 days / Monthly.
- By selecting from and to date in the DISPLAY LEDGER (See before)