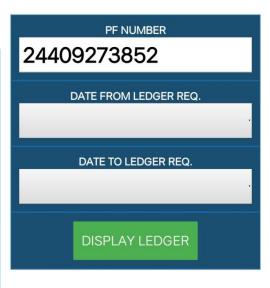

Mail tion: Contact Us.

- You will get TTE
   DAYWISE
   EARNINGS menu.
- Select/Modify/type what ever you what to submit.

Press
SUBMIT EARNINGS

- By touching Earnings STATEMENT you will get Sub Menu (3screen).
- Once again select Earnings STATEMENT you will get your Ledger or Statement by selecting from and to date &Press DISPLAY LEDGER.

- Check your ledger Daily.
- At the bottom of the ledger you will get SUMMARY also.
- You can get Summary for DAY /10 days / Monthly.
- By selecting from and to date in the DISPLAY LEDGER (See before)