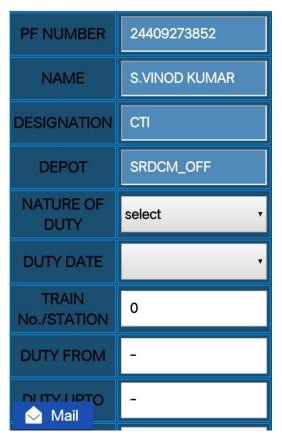

HOME SCREEN

REST/LEAVE/SICK/NIGHT-OFF/OTHERS

| PF NUMBER                         | 24409273852   |
|-----------------------------------|---------------|
| NAME                              | S.VINOD KUMAR |
| DESIGNATION                       | СТІ           |
| DEPOT                             | SRDCM_OFF     |
| FROM                              | •             |
| UPTO                              | •             |
| DESCRIBE<br>REST/LEAVE            | select •      |
| Sun Aug 12 2018 09:06:49 GMT+0530 |               |
| SUBMIT EARNINGS                   |               |