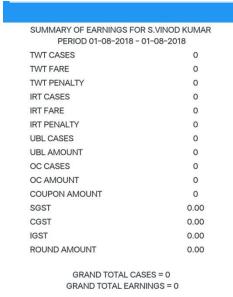

- Check your ledger Daily.
- At the bottom of the ledger you will get SUMMARY also.
- You can get Summary for DAY /10 days / Monthly.
- By selecting from and to date in the DISPLAY LEDGER (See before)