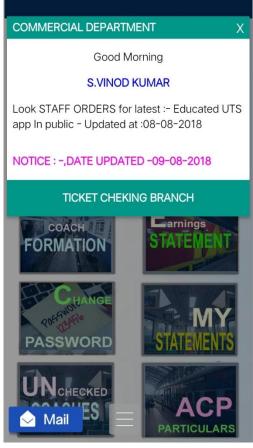

## **Open Net browser**

TYPE: www.comasbzadiv.co.in/tco/

TICKET CHECKING LOGIN FORM will Open.

- Username: Type your PF number (Add 244 before)
- Password: 123456
- Touch: Log in

- Welcome Box will display. In that you can see latest orders and Notes.
- Close it (press"X")
- Later you will get this >>>>>>
- If you are availing any Rest/CL/Leave/ Sick etc. Touch: REST LEAVE SICK Box.